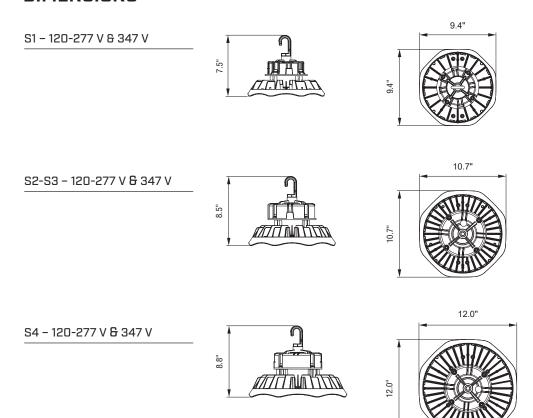

installed where dust and water spray may be present. Meets NEMA 4X and NSF.







- 10' power and dimming cables included with all configurations
- · Rated IP65 to prevent it from dust, wet or damp factors



#### **AVAILABLE REFLECTORS**

**CLEAR PC REFLECTOR** 







100-150 W



200-240 W



# **ROUND LED HIGH BAY**



## **R19H-L ROUND ECONOMIC AND HIGH PERFORMING LUMINAIRE**

Our economic series of LED High Bays are an energy efficient solution with a simple design. This type of luminaire is ideal for any application such as stockrooms, manufacturing, sports arenas, and other large high ceiling indoor applications. The IP65 rating allows this fixture to be installed where dust and water spray may be present.







• 10' power and dimming cables included with all configurations





## ESH GEN. 2 ECONOMICAL AND HIGH-PERFORMING LED LINEAR HIGH BAY LUMINAIRE

3 CCT AND 3 POWER SELECTABLE FEATURES WITH SENSOR RECEPTACLE

AimLite's economic E5H Linear High Bay with integrated receptacle for smart and non smart sensors, is ideally suited for high ceiling warehouses as well as arenas where uniform and efficient lighting is required.







- 6' power cord and dimming cables included with all configurations
- · Surge protection 6 kV



#### **ACCESSORIES** (sold separately)



Conduit mount kit



Wirequards



1-pin plug & play sensors
[PIR, High Frequency & Bluetooth Mesh PIR]





## ESH GEN. 1 ECONO LED LINEAR HIGH BAY LUMINAIRE

MULTI-VOLTAGE (120-347 V)

Aimlite's economic E5H Linear High Bay with optional integrated sensor, is ideally suited for high ceiling warehou