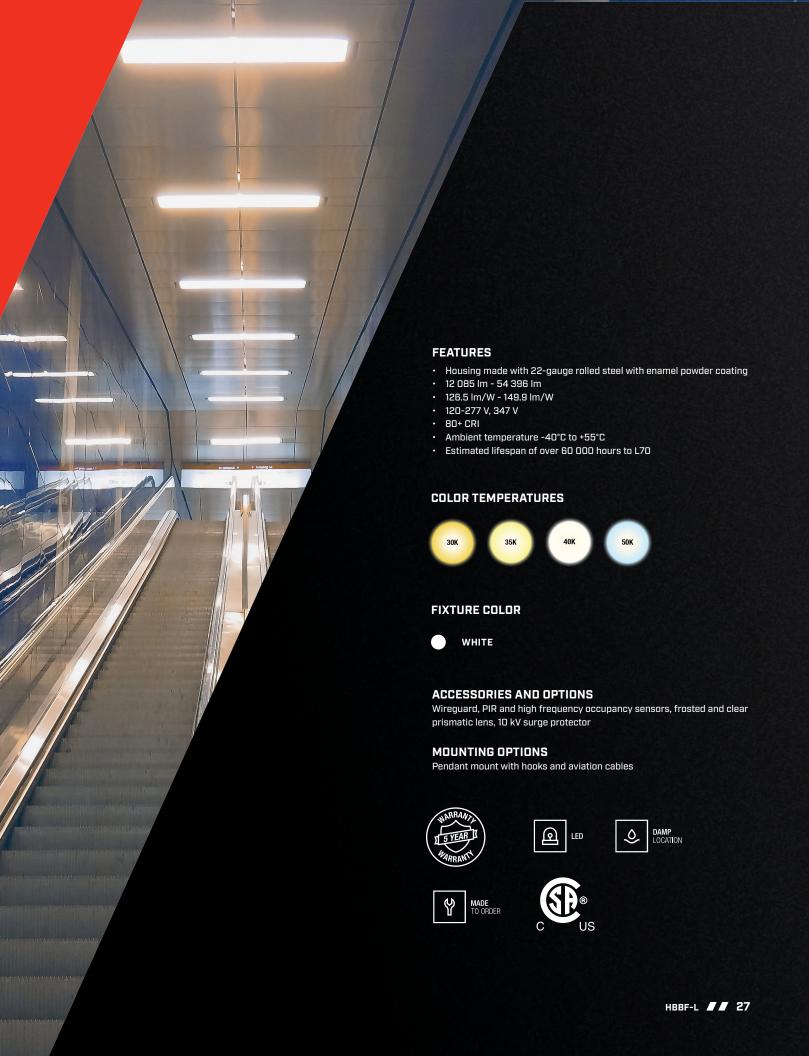

## HBBF-L LINEAR HIGH BAY

The HBBF-L is a high bay ideal for extensive high ceiling applications as it provides uniform lighting with 140lm/W high efficacy. This made to order fixture is available in 4' and it offers a variety of lenses, color temperature, occupancy sensors and more. The HBBF-L high bay is the right choice for wide range of commercial and industrial applications such as warehouses, factories, sports arenas and large stores.

- 6' of power cable and dimming wires
- · 6 lumen packages available

Easy driver access

Specular reflectors with high reflectance

4 or 8 rows of high quality LED chips

Aluminum and clear polycarbonate reflectors and wireguards available