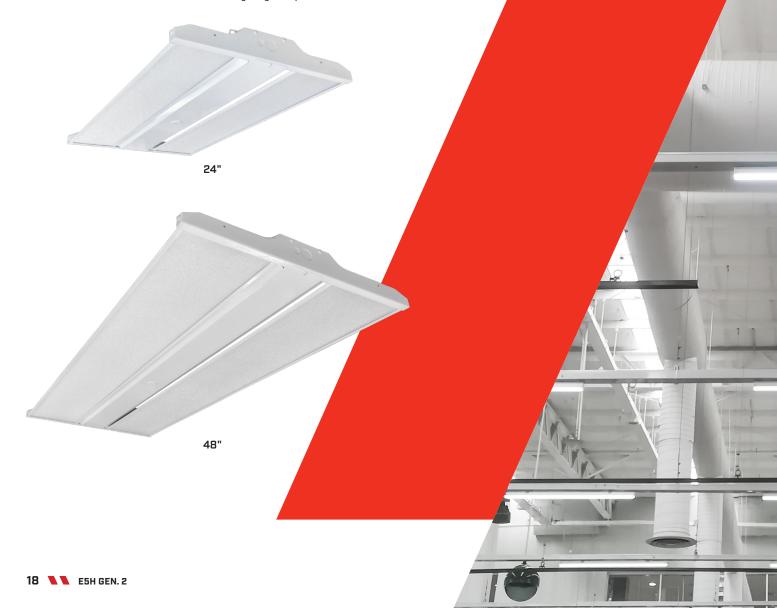

## ESH GEN. 2 ECONOMICAL AND HIGH-PERFORMING LED LINEAR HIGH BAY LUMINAIRE

3 CCT AND 3 POWER SELECTABLE FEATURES WITH SENSOR RECEPTACLE

AimLite's economic E5H Linear High Bay with integrated receptacle for smart and non smart sensors, is ideally suited for high ceiling warehouses as well as arenas where uniform and efficient lighting is required.

- 6' power cord and dimming cables included with all configurations
- · Surge protection 6 kV