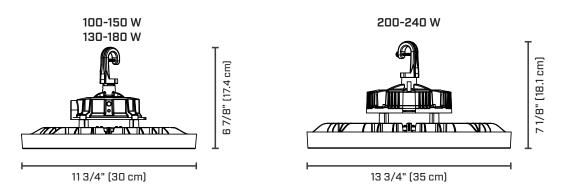

HIGH BAY

E5H GEN. 2

**E5H GEN. 1** 

HBBF-L

QUICKSHIP



QUICKSHIP



MADE TO ORDER



# **ROUND LED HIGH BAY**



# **HBRV** REFINED ROUND ECONOMIC AND HIGH PERFORMING LUMINAIRE

#### **3 CCT AND POWER SELECTABLE FEATURES**

An economical and energy efficient LED High Bay series with a simple, yet refined design. This type of luminaire is ideal for any application such as warehouses, manufacturing facilities, sports arenas, and other large high ceiling indoor applications. The IP65 rating allows this fixture to be installed where dust and water spray may be present. Meets NEMA 4X and NSF.



HBRV-PS180-32/3C-B



HBRV-PS240-32/3C-B





#### **HBRV**

#### **ROUND ECONOMIC AND HIGH PERFORMING LUMINAIRE**

3 CCT AND POWER SELECTABLE FEATURES



#### **ACCESSORIES (SOLD SEPARATELY)**





# **ROUND LED HIGH BAY**



## **R21H-L ROUND ECONOMIC AND** HIGH PERFORMING LUMINAIRE

#### **CCT AND POWER SELECTABLE INTEGRATED SENSOR**

Our economic series of LED High Bays are an energy efficient solution with a simple design. This type of luminaire is ideal for any application such as warehouses, manufacturing facilities, sports arenas, and other large high ceiling indoor applications. The IP65 rating allows this fixture to be installed where dust and water spray may be present. Meets NEMA 4X and NSF.







- 10' power and dimming cables included with all configurations
- · Rated IP65 to prevent it from dust, wet or damp factors



#### **AVAILABLE REFLECTORS**

**CLEAR PC REFLECTOR** 







100-150 W



200-240 W



# **ROUND LED HIGH BAY**



## **R19H-L ROUND ECONOMIC AND HIG