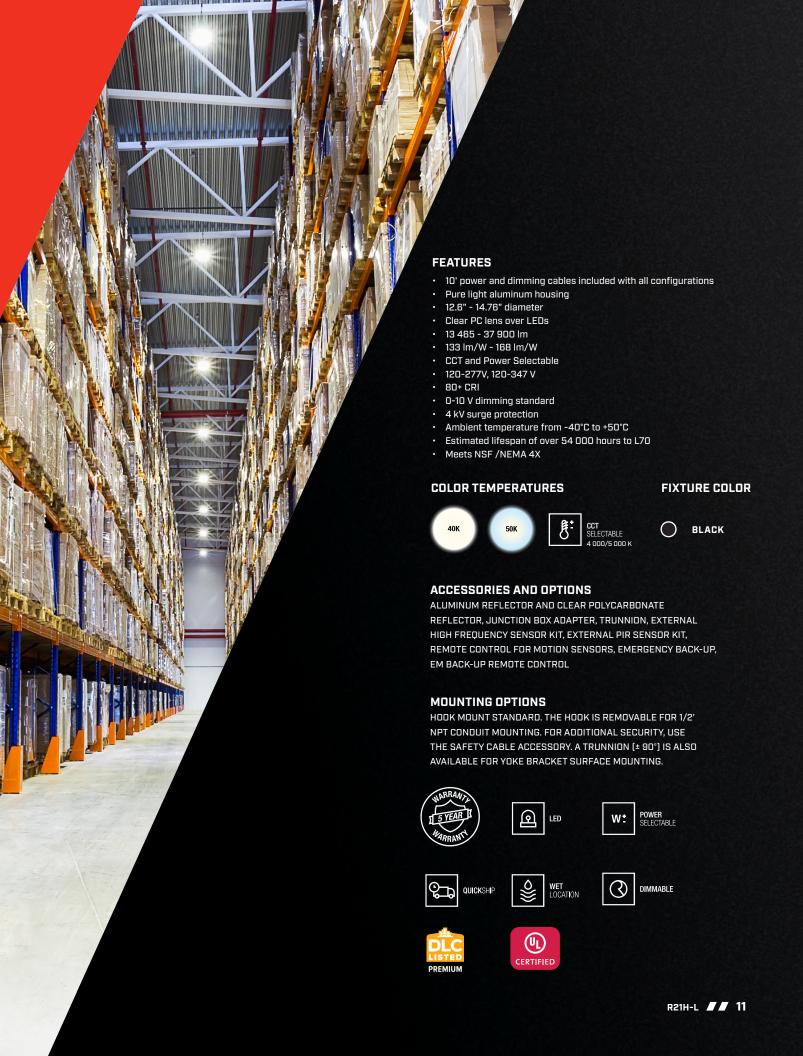

#### **CCT AND POWER SELECTABLE INTEGRATED SENSOR**

Our economic series of LED High Bays are an energy efficient solution with a simple design. This type of luminaire is ideal for any application such as warehouses, manufacturing facilities, sports arenas, and other large high ceiling indoor applications. The IP65 rating allows this fixture to be installed where dust and water spray may be present. Meets NEMA 4X and NSF.

- 10' power and dimming cables included with all configurations
- · Rated IP65 to prevent it from dust, wet or damp factors