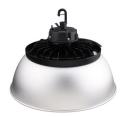

# **HBRV** REFINED ROUND ECONOMIC AND HIGH PERFORMING LUMINAIRE

#### **3 CCT AND POWER SELECTABLE FEATURES**

An economical and energy efficient LED High Bay series with a simple, yet refined design. This type of luminaire is ideal for any application such as warehouses, manufacturing facilities, sports arenas, and other large high ceiling indoor applications. The IP65 rating allows this fixture to be installed where dust and water spray may be present. Meets NEMA 4X and NSF.