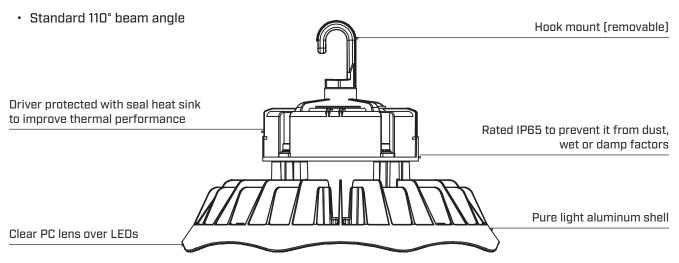

- 10' power and dimming cables included with all configurations
- · Rated IP65 to prevent it from dust, wet or damp factors