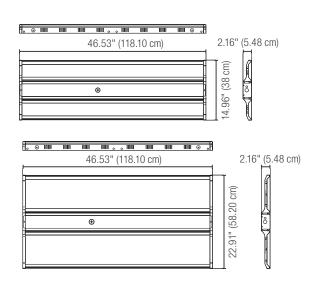

ing indoor applications. The IP65 rating allows this fixture to be installed where dust and water spray may be present.







• 10' power and dimming cables included with all configurations





## ESH GEN. 2 ECONOMICAL AND HIGH-PERFORMING LED LINEAR HIGH BAY LUMINAIRE

3 CCT AND 3 POWER SELECTABLE FEATURES WITH SENSOR RECEPTACLE

AimLite's economic E5H Linear High Bay with integrated receptacle for smart and non smart sensors, is ideally suited for high ceiling warehouses as well as arenas where uniform and efficient lighting is required.







- 6' power cord and dimming cables included with all configurations
- · Surge protection 6 kV



#### **ACCESSORIES** (sold separately)



Conduit mount kit



Wirequards



1-pin plug & play sensors
[PIR, High Frequency & Bluetooth Mesh PIR]





## ESH GEN. 1 ECONO LED LINEAR HIGH BAY LUMINAIRE

MULTI-VOLTAGE (120-347 V)

Aimlite's economic E5H Linear High Bay with optional integrated sensor, is ideally suited for high ceiling warehouses as well as arenas where uniform and efficient lighting is required.







- ullet 6' power and dimming cables included with all configurations
- · Surge protection 2 kV





# LINEAR HIGH BAYS



## HBBF-L LINEAR HIGH BAY

The HBBF-L is a high bay ideal for extensive high ceiling applications as it provides uniform lighting with 140lm/W high efficacy. This made to order fixture is available in 4' and it offers a variety of lenses, color temperature, occupancy sensors and more. The HBBF-L high bay is the right choice for wide range of commercial and industrial applications such as warehouses, fa