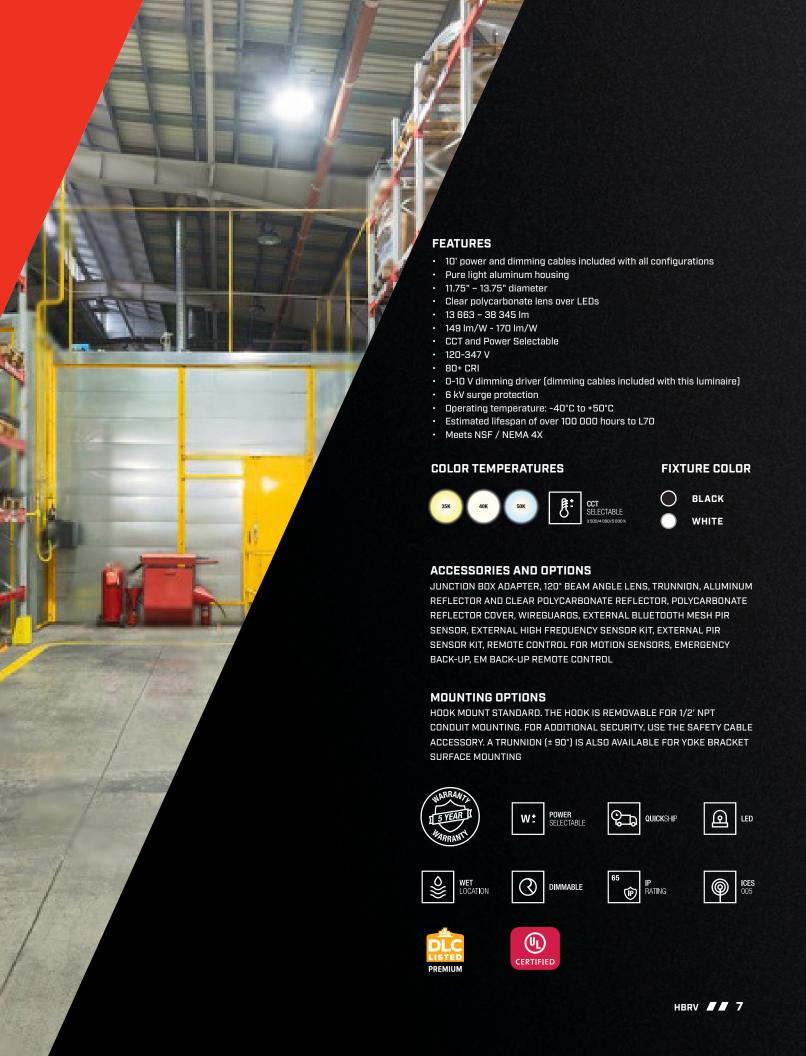

#### **3 CCT AND POWER SELECTABLE FEATURES**

An economical and energy efficient LED High Bay series with a simple, yet refined design. This type of luminaire is ideal for any application such as warehouses, manufacturing facilities, sports arenas, and other large high ceiling indoor applications. The IP65 rating allows this fixture to be installed where dust and water spray may be present. Meets NEMA 4X and NSF.

#### **ROUND ECONOMIC AND HIGH PERFORMING LUMINAIRE**

3 CCT AND POWER SELECTABLE FEATURES