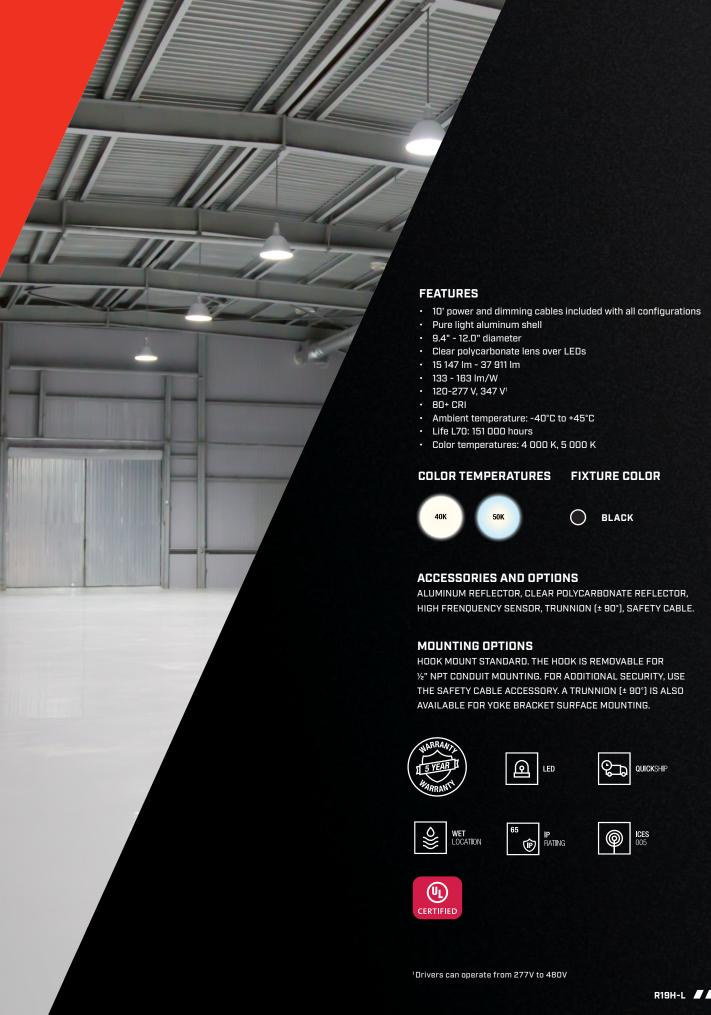

## **R19H-L ROUND ECONOMIC AND HIGH PERFORMING LUMINAIRE**

Our economic series of LED High Bays are an energy efficient solution with a simple design. This type of luminaire is ideal for any application such as stockrooms, manufacturing, sports arenas, and other large high ceiling indoor applications. The IP65 rating allows this fixture to be installed where dust and water spray may be present.

• 10' power and dimming cables included with all configurations