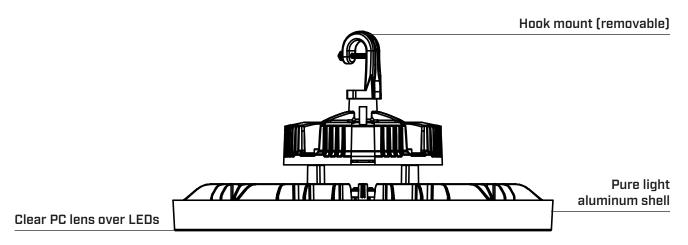

#### **3 CCT AND POWER SELECTABLE FEATURES**

An economical and energy efficient LED High Bay series with a simple, yet refined design. This type of luminaire is ideal for any application such as warehouses, manufacturing facilities, sports arenas, and other large high ceiling indoor applications. The IP65 rating allows this fixture to be installed where dust and water spray may be present. Meets NEMA 4X and NSF.

#### **ROUND ECONOMIC AND HIGH PERFORMING LUMINAIRE**

3 CCT AND POWER SELECTABLE FEATURES