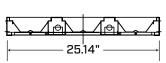

igurations
- · Surge protection 2 kV





# LINEAR HIGH BAYS



## HBBF-L LINEAR HIGH BAY

The HBBF-L is a high bay ideal for extensive high ceiling applications as it provides uniform lighting with 140lm/W high efficacy. This made to order fixture is available in 4' and it offers a variety of lenses, color temperature, occupancy sensors and more. The HBBF-L high bay is the right choice for wide range of commercial and industrial applications such as warehouses, factories, sports arenas and large stores.





- 6' of power cable and dimming wires
- · 6 lumen packages available

Easy driver access

Specular reflectors with high reflectance

4 or 8 rows of high quality LED chips

Aluminum and clear polycarbonate reflectors and wireguards available

#### **DIMENSIONS**

A1A, A2A, A3A, A4A





A5A, A6A

Housing made



# **NOTES**





2233 rue de l'Aviation, Dorval QC H9P2X6, CA