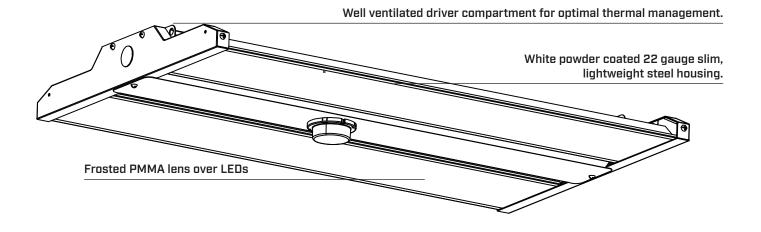

## ESH GEN. 1 ECONO LED LINEAR HIGH BAY LUMINAIRE

MULTI-VOLTAGE (120-347 V)

Aimlite's economic E5H Linear High Bay with optional integrated sensor, is ideally suited for high ceiling warehouses as well as arenas where uniform and efficient lighting is required.