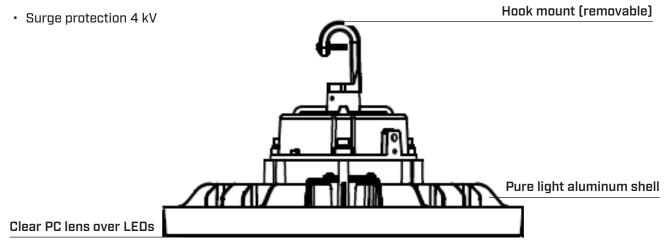

## **R21H-L ROUND ECONOMIC AND** HIGH PERFORMING LUMINAIRE

#### **CCT AND POWER SELECTABLE INTEGRATED SENSOR**

Our economic series of LED High Bays are an energy efficient solution with a simple design. This type of luminaire is ideal for any application such as warehouses, manufacturing facilities, sports arenas, and other large high ceiling indoor applications. The IP65 rating allows this fixture to be installed where dust and water spray may be present. Meets NEMA 4X and NSF.

- 10' power and dimming cables included with all configurations
- · Rated IP65 to prevent it from dust, wet or damp factors