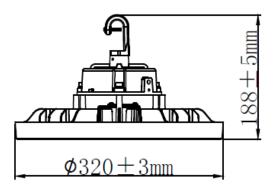

## **R21H-L ROUND ECONOMIC AND** HIGH PERFORMING LUMINAIRE

#### **CCT AND POWER SELECTABLE INTEGRATED SENSOR**

Our economic series of LED High Bays are an energy efficient solution with a simple design. This type of luminaire is ideal for any application such as warehouses, manufacturing facilities, sports arenas, and other large high ceiling indoor applications. The IP65 rating allows this fixture to be installed where dust and water spray may be present. Meets NEMA 4X and NSF.