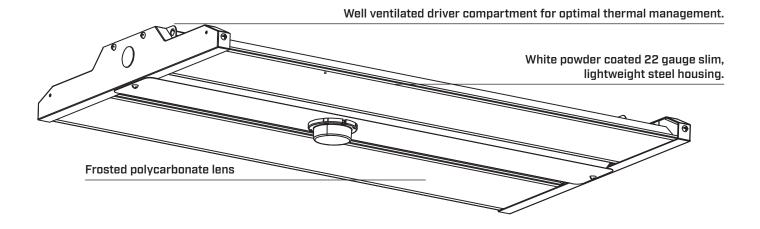

## ESH GEN. 2 ECONOMICAL AND HIGH-PERFORMING LED LINEAR HIGH BAY LUMINAIRE

3 CCT AND 3 POWER SELECTABLE FEATURES WITH SENSOR RECEPTACLE

AimLite's economic E5H Linear High Bay with integrated receptacle for smart and non smart sensors, is ideally suited for high ceiling warehouses as well as arenas where uniform and efficient lighting is required.

- 6' power cord and dimming cables included with all configurations
- · Surge protection 6 kV