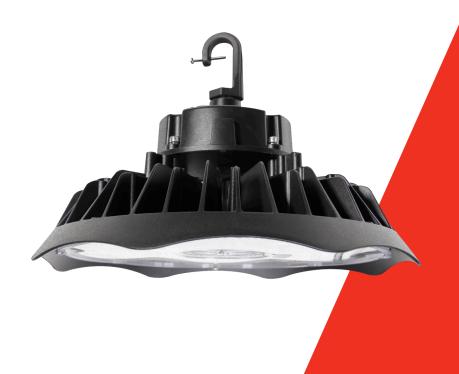

## **R21H-L ROUND ECONOMIC AND** HIGH PERFORMING LUMINAIRE

#### **CCT AND POWER SELECTABLE INTEGRATED SENSOR**

Our economic series of LED High Bays are an energy efficient solution with a simple design. This type of luminaire is ideal for any application such as warehouses, manufacturing facilities, sports arenas, and other large high ceiling indoor applications. The IP65 rating allows this fixture to be installed where dust and water spray may be present. Meets NEMA 4X and NSF.