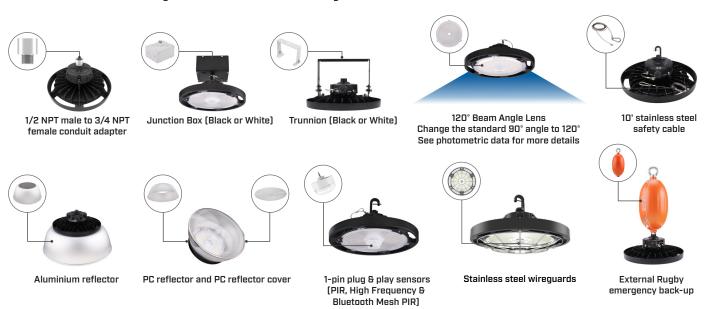

D HIGH BAY

E5H GEN. 2

**E5H GEN. 1** 

HBBF-L

QUICKSHIP



QUICKSHIP



MADE TO ORDER



# **ROUND LED HIGH BAY**



# **HBRV** REFINED ROUND ECONOMIC AND HIGH PERFORMING LUMINAIRE

#### **3 CCT AND POWER SELECTABLE FEATURES**

An economical and energy efficient LED High Bay series with a simple, yet refined design. This type of luminaire is ideal for any application such as warehouses, manufacturing facilities, sports arenas, and other large high ceiling indoor applications. The IP65 rating allows this fixture to be installed where dust and water spray may be present. Meets NEMA 4X and NSF.



HBRV-PS180-32/3C-B



HBRV-PS240-32/3C-B





#### **HBRV**

#### **ROUND ECONOMIC AND HIGH PERFORMING LUMINAIRE**

3 CCT AND POWER SELECTABLE FEATURES



#### **ACCESSORIES (SOLD SEPARATELY)**





# **ROUND LED HIGH BAY**



## **R21H-L ROUND ECONOMIC AND** HIGH PERFORMING LUMINAIRE

#### **CCT AND POWER SELECTABLE INTEGRATED SENSOR**

Our economic series of LED High Bays are an energy efficient solution with a simple design. This type of luminaire is ideal for any application such as warehouses, manufacturing facilities, sports arenas, and other large high ceiling indoor applications. The IP65 rating allows this fixture to be installed where dust and water spray may be present. Meets NEMA 4X and NSF.







- 10' power and dimming cables included with all configurations
- · Rated IP65 to prevent it from dust, wet or damp factors



#### **AVAILABLE REFLECTORS**

**CLEAR PC REFLECTOR** 







100-150 W



200-240 W



# **ROUND LED HIGH BAY**



## **R19H-L ROUND ECONOMIC AND H