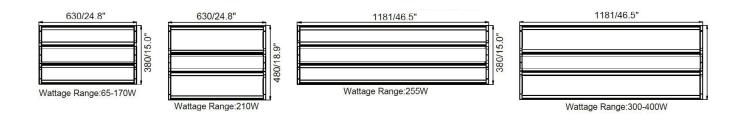

## HBBF-L LINEAR HIGH BAY

The HBBF-L is a high bay ideal for extensive high ceiling applications as it provides uniform lighting with 140lm/W high efficacy. This made to order fixture is available in 4' and it offers a variety of lenses, color temperature, occupancy sensors and more. The HBBF-L high bay is the right choice for wide range of commercial and industrial applications such as warehouses, factories, sports arenas and large stores.

- 6' of power cable and dimming wires
- · 6 lumen packages available

Easy driver access

Specular reflectors with high reflectance

4 or 8 rows of high quality LED chips

Aluminum and clear polycarbonate reflectors and wireguards available

#### **DIMENSIONS**

A1A, A2A, A3A, A4A

A5A, A6A

Housing made