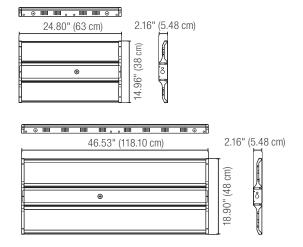

iling indoor applications. The IP65 rating allows this fixture to be installed where dust and water spray may be present.







• 10' power and dimming cables included with all configurations





## ESH GEN. 2 ECONOMICAL AND HIGH-PERFORMING LED LINEAR HIGH BAY LUMINAIRE

3 CCT AND 3 POWER SELECTABLE FEATURES WITH SENSOR RECEPTACLE

AimLite's economic E5H Linear High Bay with integrated receptacle for smart and non smart sensors, is ideally suited for high ceiling warehouses as well as arenas where uniform and efficient lighting is required.







- 6' power cord and dimming cables included with all configurations
- · Surge protection 6 kV



#### **ACCESSORIES** (sold separately)



Conduit mount kit



Wirequards



1-pin plug & play sensors
[PIR, High Frequency & Bluetooth Mesh PIR]





## ESH GEN. 1 ECONO LED LINEAR HIGH BAY LUMINAIRE

MULTI-VOLTAGE (120-347 V)

Aimlite's economic E5H Linear High Bay with optional integrated sensor, is ideally suited for high ceiling warehouses as well as arenas where uniform and efficient lighting is required.







- ullet 6' power and dimming cables included with all configurations
- · Surge protection 2 kV





# LINEAR HIGH BAYS



## HBBF-L LINEAR HIGH BAY

The HBBF-L is a high bay ideal for extensive high ceiling applications as it provides uniform lighting with 140lm/W high efficacy. This made to order fixture is available in 4' and it offers a variety of lenses, color temperature, occupancy sensors and more. The HBBF-L high bay is the right choice for wide range of commercial and industrial applications such as warehouses,