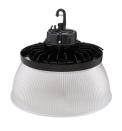

## **R21H-L ROUND ECONOMIC AND** HIGH PERFORMING LUMINAIRE

#### **CCT AND POWER SELECTABLE INTEGRATED SENSOR**

Our economic series of LED High Bays are an energy efficient solution with a simple design. This type of luminaire is ideal for any application such as warehouses, manufacturing facilities, sports arenas, and other large high ceiling indoor applications. The IP65 rating allows this fixture to be installed where dust and water spray may be present. Meets NEMA 4X and NSF.

#### **AVAILABLE REFLECTORS**

**CLEAR PC REFLECTOR** 

100-150 W

200-240 W