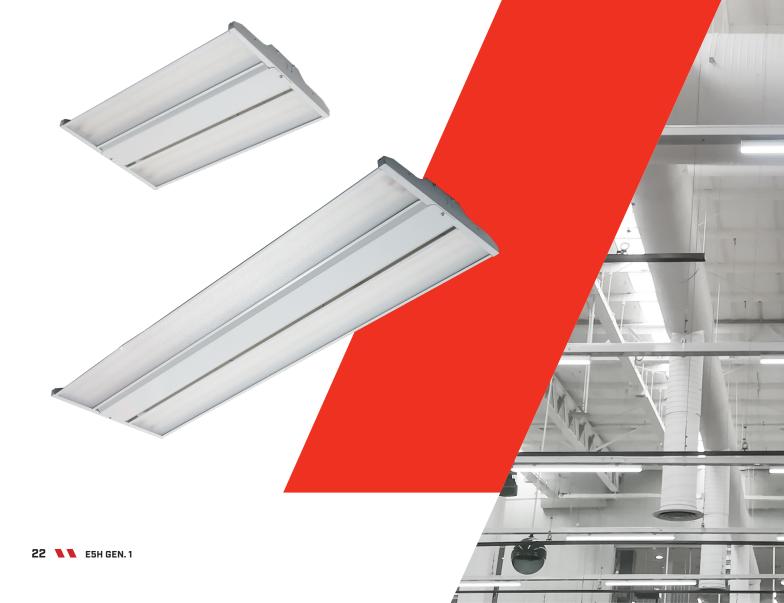

## ESH GEN. 1 ECONO LED LINEAR HIGH BAY LUMINAIRE

MULTI-VOLTAGE (120-347 V)

Aimlite's economic E5H Linear High Bay with optional integrated sensor, is ideally suited for high ceiling warehouses as well as arenas where uniform and efficient lighting is required.