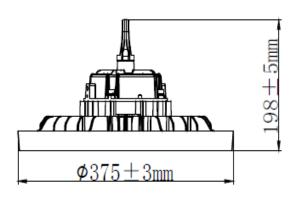

## **R19H-L ROUND ECONOMIC AND HIGH PERFORMING LUMINAIRE**

Our economic series of LED High Bays are an energy efficient solution with a simple design. This type of luminaire is ideal for any application such as stockrooms, manufacturing, sports arenas, and other large high ceiling indoor applications. The IP65 rating allows this fixture to be installed where dust and water spray may be present.